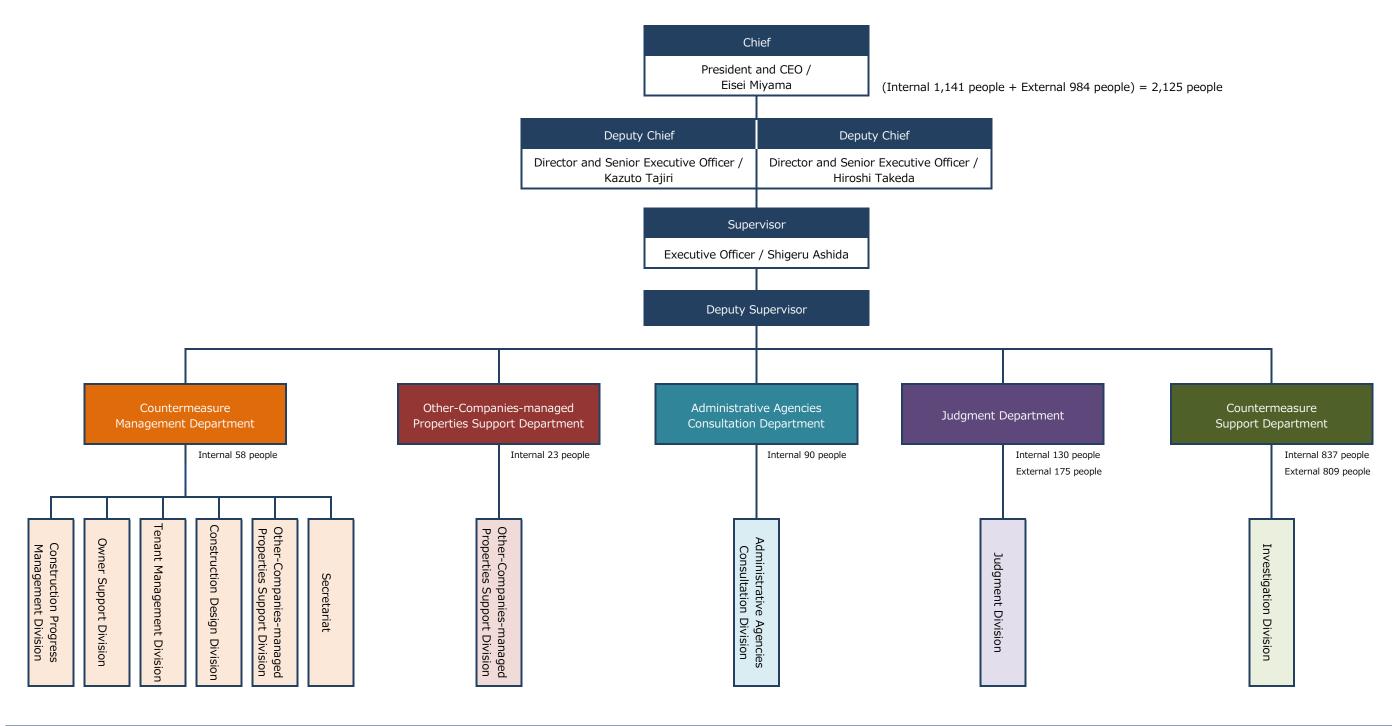

## **Organizational structure of Emergency Headquarters for Construction Defects**

| Countermeasure Management Department                                                                                                                                                                                                                                                                                                                                                                                     | Other-Companies-managed<br>Properties Support Department   | Administrative Agencies<br>Consultation Department                                                                                   | Judgment Department                                                                                     | Countermeasure Support Department                                                                                                     |
|--------------------------------------------------------------------------------------------------------------------------------------------------------------------------------------------------------------------------------------------------------------------------------------------------------------------------------------------------------------------------------------------------------------------------|------------------------------------------------------------|--------------------------------------------------------------------------------------------------------------------------------------|---------------------------------------------------------------------------------------------------------|---------------------------------------------------------------------------------------------------------------------------------------|
| 58 people                                                                                                                                                                                                                                                                                                                                                                                                                | 23 people                                                  | 90 people                                                                                                                            | 305 people                                                                                              | 1,646 people                                                                                                                          |
| <ul> <li>Progress management of investigations and repair works, investigation schedule management</li> <li>General support of owners and tenants</li> <li>Preparation of investigation documents and floor plans for reporting</li> <li>Consultations with administrative agencies</li> <li>General support of properties managed by other companies</li> <li>Information disclosure (internal and external)</li> </ul> | - General support of properties managed by other companies | - Submitting documents and reporting to<br>specific administrative agencies - Consultations with specific administrative<br>agencies | - Judgment of properties after investigations - Preparation of reporting documents after investigations | - Investigation and repairs of properties managed by Leopalace21 - Investigation and repairs of properties managed by other companies |